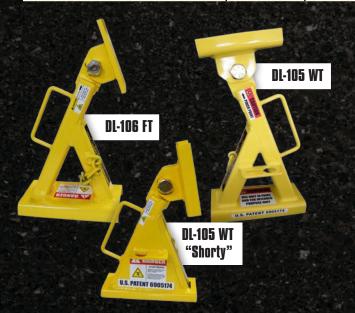

| <b>SPECIFICATIONS</b>            | DL-105 WT<br>"Shorty" | DL-105 FT<br>"Shorty" | DL-105 WT   | DL-105 FT   | DL-106 WT   | DL-106 FT   |
|----------------------------------|-----------------------|-----------------------|-------------|-------------|-------------|-------------|
| Overall Height                   | 18.00"                | 17.00"                | 21.00"      | 20.00"      | 21.00"      | 20.00"      |
| Overall Width                    | 5.25"                 | 5.25"                 | 5.25"       | 5.25"       | 7.00"       | 7.00"       |
| Overall Length                   | 12.75"                | 12.75"                | 12.75"      | 12.75"      | 12.75"      | 12.75"      |
| Maximum Truck Frame Width        | 4.4375"               | 4.4375"               | 4.4375"     | 4.4375"     | 6.00"       | 6.00"       |
| Weight (Singles)                 | 45 lbs.               | 45 lbs.               | 42 lbs.     | 42 lbs.     | 43 lbs.     | 43 lbs.     |
| Maximum Capacity (Pairs)         | 50,000 lbs.           | 50,000 lbs.           | 50,000 lbs. | 50,000 lbs. | 50,000 lbs. | 50,000 lbs. |
| Warranty on Manufacturer Defects | 1 Year                | 1 Year                | 1 Year      | 1 Year      | 1 Year      | 1 Year      |

FT – Flat Top WT – Wide Top