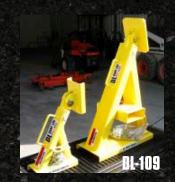

## Available DUMP-LOK Models

DL-103 4" Frame, Flat or Wide Top DL-105 4" Frame, Flat or Wide Top DL-106 6" Frame, Flat or Wide Top DL-107 7" Frame, Flat or Wide Top **DLN-105** Notched 4" Frame, Flat or Wide Top **DLK-104** Offset Frame Mount, Flat or Wide Top **DLH-106** Heavy Duty, Flat or Wide Top **DLH-107** Heavy Duty, Flat or Wide Top DL-109 9" Frame, Flat or Wide Top