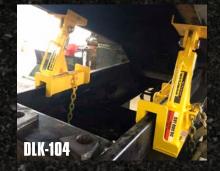

## Available DUMP-LOK Models

DL-103 4" Frame, Flat or Wide Top DL-105 4" Frame, Flat or Wide Top DL-106 6" Frame, Flat or Wide Top DL-107 7" Frame, Flat or Wide Top **DLN-105** Notched 4" Frame, Flat or Wide Top **DLK-104** Offset Frame Mount, Flat or Wide Top **DLH-106** Heavy Duty, Flat or Wide Top **DLH-107** Heavy Duty, Flat or Wide Top DL-109 9" Frame, Flat or Wide Top