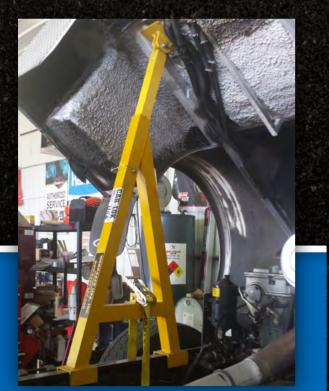

# CAB-LOK

Prevent injuries and fatalities while servicing cab over engine (COE) trucks with CAB-LOK.

The unique design of CAB-LOK quickly and easily secures the cab during maintenance, allowing workers to safely access the engine area.

A single CAB-LOK can be used to secure the cab, while the adjustable height adapts to various vehicles.

Constructed of aluminum for lightweight strength. Attached ratcheting strap secures the CAB-LOK to the truck frame.

#### SAFELY SECURE CAB OVER ENGINE TRUCKS FOR MAINTENANCE