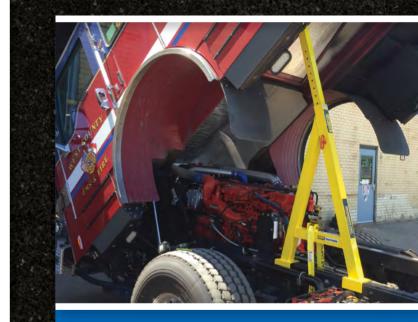

# CAB-LOK

Prevent injuries and fatalities while servicing cab over engine (COE) trucks with CAB-LOK.

The unique design of CAB-LOK quickly and easily secures the cab during maintenance, allowing workers to safely access the engine area.

A single CAB-LOK can be used to secure the cab, while the adjustable height adapts to various vehicles.

Constructed of aluminum for lightweight strength. Attached ratcheting strap secures the CAB-LOK to the truck frame.



# BLUE RIBBON

A Blue Ribbon Safety product

dump-lok.com

Your authorized CAB-LOK dealer:

**CAB-LOK** 

MADE IN THE USA



MADE IN THE USA

#### SAFELY SECURE CAB OVER ENGINE TRUCKS FOR MAINTENANCE





### CAB-LOK FEATURES

----- Flat Top

Height Adjusts from 59°°-92°

> Removable Pin for Adjustable Height

> > Attached Ratcheting Strap

Lightweight – Lightweight – Aluminum Frame

Attached Ratcheting Strap



T

## **SPECIFICATIONS**

|                                  | CL-101  |
|----------------------------------|---------|
| Overall Height                   | 59"-92" |
| Overall Width                    | 5"      |
| Overall Length                   | 30.5"   |
| Maximum Frame Width              | 4.25"   |
| Weight                           | 27 lbs. |
| Warranty on Manufacturer Defects | 1 Year  |

#### SAFETY IN ACTION