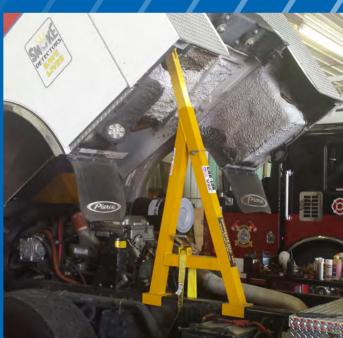

# CAB-LOK

Prevent injuries and fatalities while servicing cab over engine (COE) trucks with CAB-LOK.

The unique design of CAB-LOK quickly and easily secures the cab during maintenance, allowing workers to safely access the engine area.

A single CAB-LOK can be used to secure the cab, while the adjustable height adapts to various vehicles.

Constructed of aluminum for lightweight strength. Attached ratcheting strap secures the CAB-LOK to the truck frame.

### CAB-LOK FEATURES

----- Flat Top

Height Adjusts from 59°°-92°

> Removable Pin for Adjustable Height

> > Attached Ratcheting Strap

Lightweight – Lightweight – Aluminum Frame

Attached Ratcheting Strap

T

#### SAFETY IN ACTION