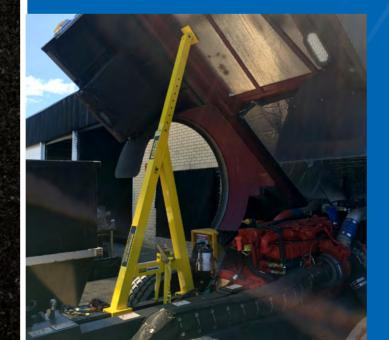

t

dump-lok.com

Your authorized CAB-LOK dealer:

**CAB-LOK** 

MADE IN THE USA



MADE IN THE USA

#### SAFELY SECURE CAB OVER ENGINE TRUCKS FOR MAINTENANCE





### CAB-LOK FEATURES

----- Flat Top

Height Adjusts from 59°°-92°

> Removable Pin for Adjustable Height

> > Attached Ratcheting Strap

Lightweight – Lightweight – Aluminum Frame

Attached Ratcheting Strap



T

## **SPECIFICATIONS**

|                                  | CL-101  |
|----------------------------------|---------|
| Overall Height                   | 59"-92" |
| Overall Width                    | 5"      |
| Overall Length                   | 30.5"   |
| Maximum Frame Width              | 4.25"   |
| Weight                           | 27 lbs. |
| Warranty on Manufacturer Defects | 1 Year  |

#### SAFETY IN ACTION