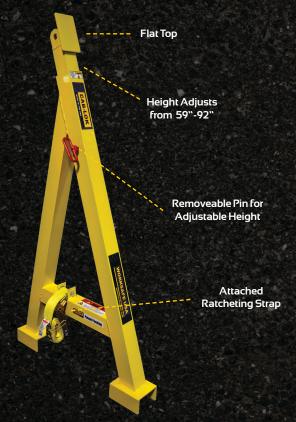

## SAFELY SECURE CAB OVER ENGINE TRUCKS FOR MAINTENANCE.

Prevent injuries and fatalities while servicing cab over engine (COE) trucks with CAB-LOK. The unique design of CAB-LOK quickly and easily secures the cab during maintenance, allowing workers to safely access the engine area. A single CAB-LOK can be used to secure the cab, while the adjustable height adapts to any vehicle.

## **SPECIFICATIONS**

| Overall Height                   | 59"-92" |
|----------------------------------|---------|
| Overall Width                    | 5"      |
| Overall Length                   | 30.5"   |
| Maximum Frame Width              | 4.25"   |
| Weight                           | 27 lbs. |
| Warranty on Manufacturer Defects | 1 Year  |