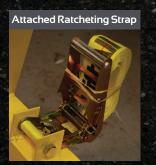

## SAFELY SECURE CAB OVER ENGINE TRUCKS FOR MAINTENANCE.

Prevent injuries and fatalities while servicing cab over engine (COE) trucks with CAB-LOK. The unique design of CAB-LOK quickly and easily secures the cab during maintenance, allowing workers to safely access the engine area. A single CAB-LOK can be used to secure the cab, while the adjustable height adapts to any vehicle.