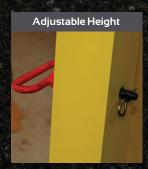

## SAFELY SECURE CAB OVER ENGINE TRUCKS FOR MAINTENANCE.

Prevent injuries and fatalities while servicing cab over engine (COE) trucks with CAB-LOK. The unique design of CAB-LOK quickly and easily secures the cab during maintenance, allowing workers to safely access the engine area. A single CAB-LOK can be used to secure the cab, while the adjustable height adapts to any vehicle.

## **SPECIFICATIONS**

| Overall Height                   | 59"-92" |
|----------------------------------|---------|
| Overall Width                    | 5"      |
| Overall Length                   | 30.5"   |
| Maximum Frame Width              | 4.25"   |
| Weight                           | 27 lbs. |
| Warranty on Manufacturer Defects | 1 Year  |