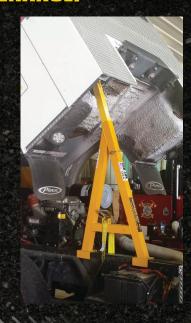

## SAFELY SECURE CAB OVER ENGINE TRUCKS FOR MAINTENANCE.

Prevent injuries and fatalities while servicing cab over engine (COE) trucks with CAB-LOK. The unique design of CAB-LOK quickly and easily secures the cab during maintenance, allowing workers to safely access the engine area. A single CAB-LOK can be used to secure the cab, while the adjustable height adapts to any vehicle.

## **SPECIFICATIONS**

| Overall Height                   | 59"-92" |
|----------------------------------|---------|
| Overall Width                    | 5"      |
| Overall Length                   | 30.5"   |
| Maximum Frame Width              | 4.25"   |
| Weight                           | 27 lbs. |
| Warranty on Manufacturer Defects | 1 Year  |