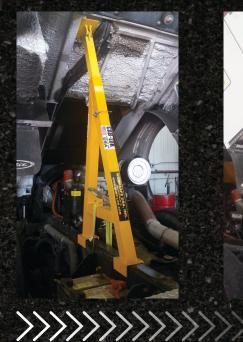

## SAFELY SECURE CAB OVER ENGINE TRUCKS FOR MAINTENANCE.

Prevent injuries and fatalities while servicing cab over engine (COE) trucks with CAB-LOK. The unique design of CAB-LOK quickly and easily secures the cab during maintenance, allowing workers to safely access the engine area. A single CAB-LOK can be used to secure the cab, while the adjustable height adapts to any vehicle.